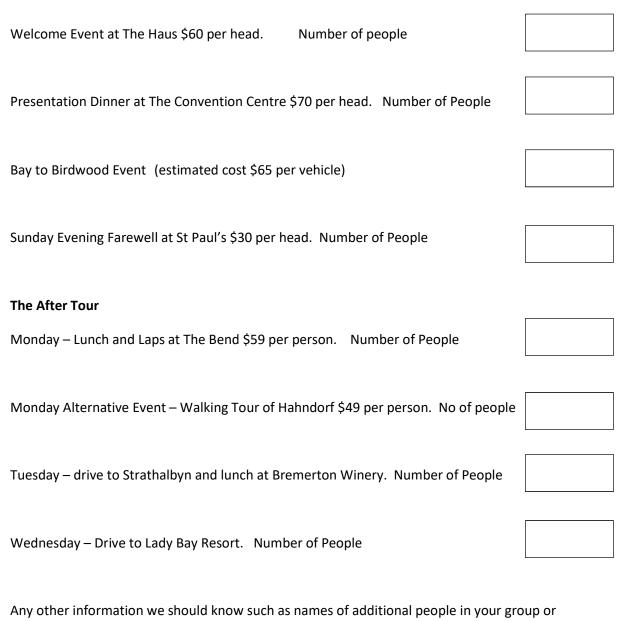

|               |             |  |  |
| Registration Number                   |             | State of Res  | idence      |  |  |
|                                       |             |               |             |  |  |
| Accommodation (Tick One)              |             |               |             |  |  |
| The Manna The Lodge                   | The Studio  |               | Other       |  |  |
| If entering the concours what categor | y?          |               | Originality |  |  |
| Excellence                            | Road        |               | Competition |  |  |
| Display                               | Restoration |               | Derivative  |  |  |
|                                       | Page 1 of 2 |               |             |  |  |

## Hahndorf Entry Form



food intolerances?